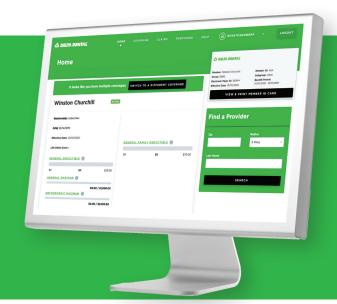

# Stay Informed About Your Dental Benefits With Member Portal

Member Portal is designed to give you 24/7 access to important information regarding your dental benefits.

Use this secure online tool for access to eligibility information, current benefits information, claims information and more.

#### Find your benefits

Confirm eligibility and review benefits by clicking the **Coverage** link at the top.

#### Find a dentist

Use the **Find a Provider** link to select your Delta Dental network and find a participating dentist near you.

Nationwide, three out of four dentists participate in of Delta Dental networks, which means members have lots of choices nearby.