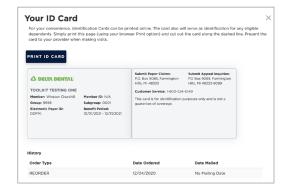

#### **Print ID card**

View and print your ID card 24/7 by following the **Print ID Card** link.