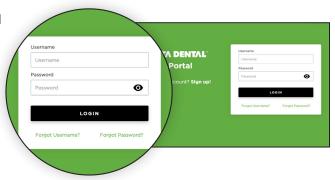

- If you have already registered, enter your credentials and click the "Login" button.
- If you are new to Member Portal, click the "Sign up!" link to register.
  NOTE: You will need the subscriber's (the person whose name is on the benefit package) member ID.
  The member ID is an assigned number unique to the subscriber. In most cases, the member ID is the same as the subscriber's Social Security number.
- 3. Complete required fields and follow the on-screen instructions.
- 4. Select your own username and password to access the site.