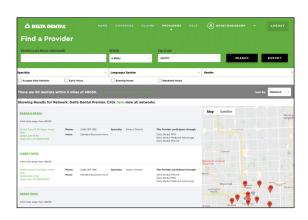

#### Find a dentist

Use the **Find a Provider** link to select your Delta Dental network and find a participating dentist near you.

Nationwide, three out of four dentists participate in of Delta Dental networks, which means members have lots of choices nearby.