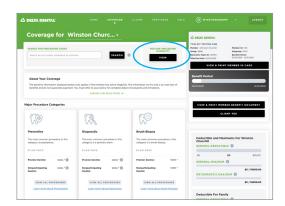

#### Find your benefits

Confirm eligibility and review benefits by clicking the **Coverage** link at the top.