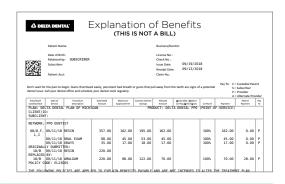

## View your EOBs

Review and print EOBs by clicking the **Claims** link and entering the dates and patient's name.